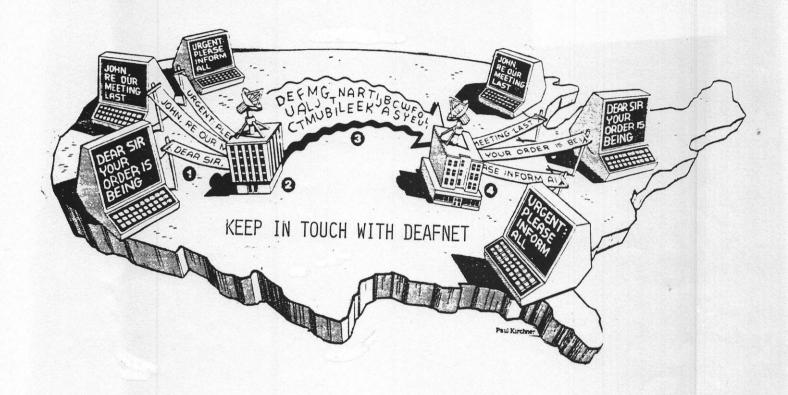

- 1. Compose a message on a computer terminal - at home, or in the office. Send it on local telephone lines via DEAFNET on the Telemail network.
- 3. The message is sent via the nationwide telephone network by means of cable and microwave.

- 2. The Telemail computer receives the message and sends it on.
- 4. The addressee receives your message via local telephone lines in less than one minute!

BEAF COMMUNICATIONS INSTITUTE

AT THE DEAF COMMUNITY CENTER FRAMINGHAM, MASSACHUSETTS 01701